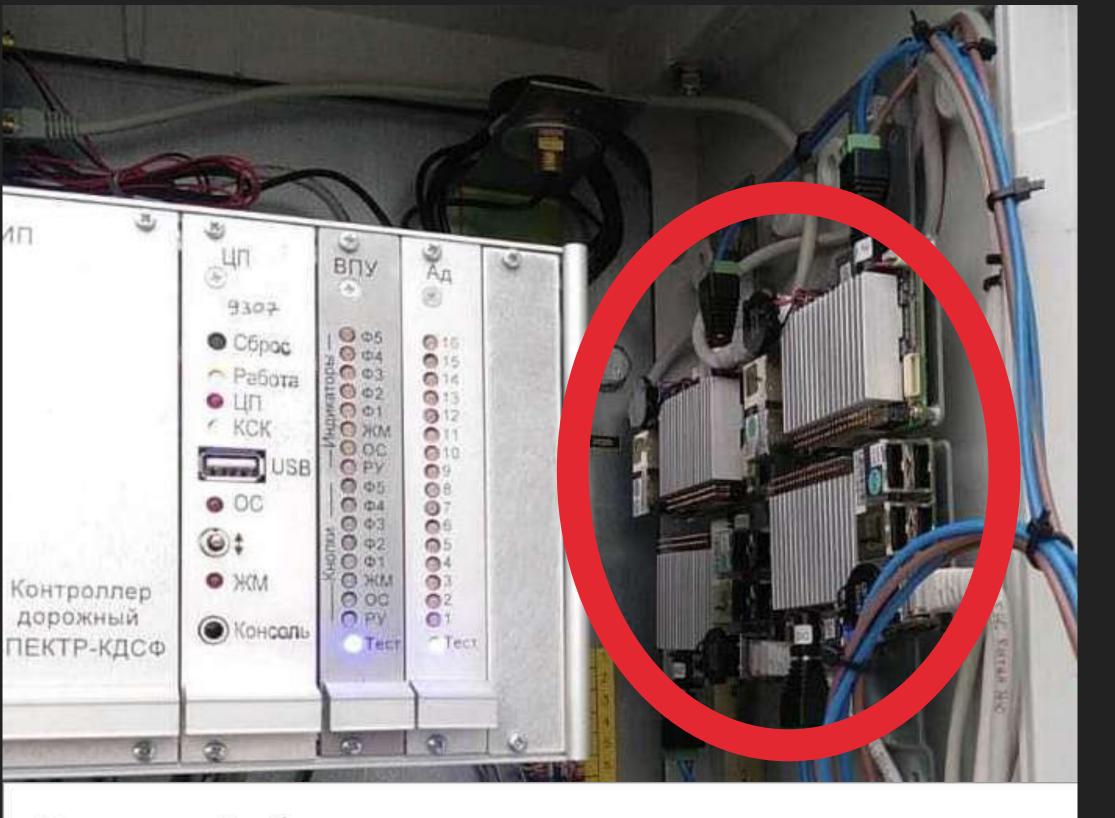

## LOCAL ADAPTIVE TRAFFIC LIGHT IN KRASNODAR REGION

# "SMART INTERSECTION" WITHOUT CENTRAL ATCS