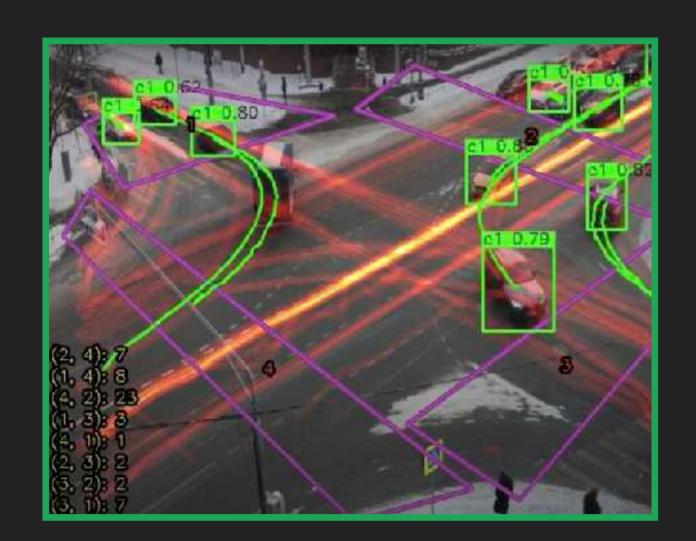

#### SMARTER INFRASTRUCTURE

We digitise transport flow in realtime on existing infrastructure

**Informed decisions** 

TRAFFIC MANAGEMENT CENTER

**ATCS** 

**SMART CROSSWALK** 

**SMART TRAFFIC LIGHT** 

V2X / I2V

No Internet connection required

AI-BASED TRANSPORT SENSOR

AI-BASED API

Any IPcamera "Raw" data

Transport flow data, incidents and accidents events

# "SMART INTERSECTION" WITHOUT CENTRAL ATCS